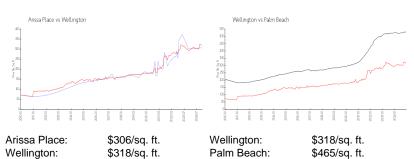

#### **Market Information**

# **Inventory for Sale**

Arissa Place 4% Wellington 3% Palm Beach 4%

### Avg. Time to Close Over Last 12 Months

Arissa Place 36 days Wellington 62 days Palm Beach 62 days