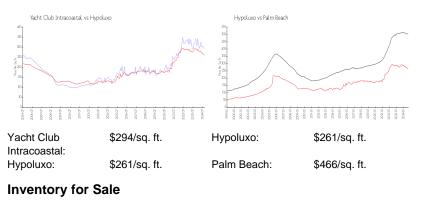

### **Market Information**

| Yacht Club Intracoastal | 4% |
|-------------------------|----|
| Hypoluxo                | 3% |
| Palm Beach              | 4% |

## Avg. Time to Close Over Last 12 Months

| Yacht Club Intracoastal | 71 days |
|-------------------------|---------|
| Hypoluxo                | 67 days |
| Palm Beach              | 60 days |