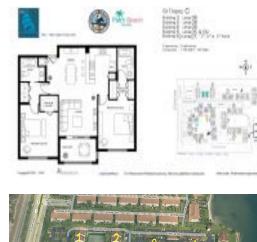

# Unit 16307 - Yacht Club Intracoastal

16307 - 103-180 Yacht Club Wy, Hypoluxo, FL, Palm Beach 33462

# **Unit Information**

| MLS Number:<br>Status: | RX-11036208<br>Active |
|------------------------|-----------------------|
| Size:                  | 1,105 Sq ft.          |
| Bedrooms:              | 2                     |
| Full Bathrooms:        | 2                     |
| Half Bathrooms:        | 0                     |
| Parking Spaces:        | Vehicle Restrictions  |
| View:                  | Other                 |
| List Price:            | \$359,900             |
| List PPSF:             | \$326                 |
| Valuated Price:        | \$298,000             |
| Valuated PPSF:         | \$270                 |