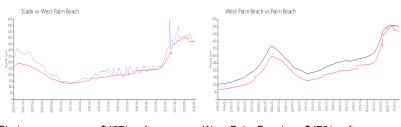

## **Market Information**

Slade: \$467/sq. ft. West Palm Beach: \$470/sq. ft. West Palm Beach: \$470/sq. ft. Palm Beach: \$466/sq. ft.