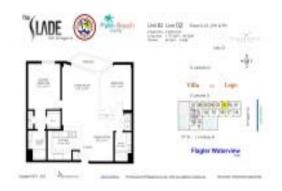

# Unit 802 - Slade

802 - 1551 N Flagler Dr, West Palm Beach, FL, Palm Beach 33401

#### **Unit Information**

 MLS Number:
 RX-11036228

 Status:
 Active

 Size:
 1,175 Sq ft.

Bedrooms: 2 Full Bathrooms: 2 Half Bathrooms: 0

Parking Spaces: Assigned, Garage - Building, Guest, Under

Building, Valet Parking AvIbI