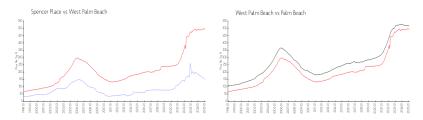

## **Market Information**

Spencer Place: \$148/sq. ft. West Palm Beach: \$492/sq. ft. West Palm Beach: \$492/sq. ft. Palm Beach: \$456/sq. ft.