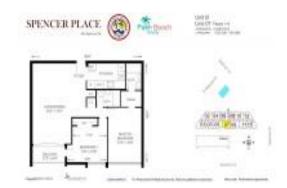

# **Unit 307 - Spencer Place**

307 - 505 Spencer Dr, West Palm Beach, FL, Palm Beach 33409

#### **Unit Information**

 MLS Number:
 RX-11036235

 Status:
 Active

 Size:
 1,081 Sq ft.

Bedrooms: 2
Full Bathrooms: 2
Half Bathrooms: 0

Parking Spaces: Assigned, Guest

 View:
 Other

 List Price:
 \$215,000