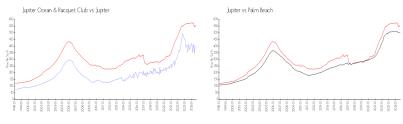

#### **Market Information**

Jupiter Ocean & \$399/sq. ft. Jupiter: \$545/sq. ft. Racquet Club:

Jupiter: \$545/sq. ft. Palm Beach: \$466/sq. ft.

#### **Inventory for Sale**

Jupiter Ocean & Racquet Club 5% Jupiter 3% Palm Beach 4%

### Avg. Time to Close Over Last 12 Months

Jupiter Ocean & Racquet Club67 daysJupiter72 daysPalm Beach61 days