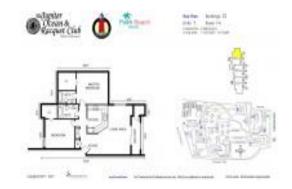

#### **Unit Information**

 MLS Number:
 RX-11036246

 Status:
 Active

 Size:
 1,183 Sq ft.

 Bedrooms:
 2

Bedrooms: 2
Full Bathrooms: 2
Half Bathrooms: 0

Parking Spaces: Assigned, Guest

 View:
 Lake

 Rental Price:
 \$7,000

 List PPSF:
 \$6

 Valuated Price:
 \$489,000

 Valuated PPSF:
 \$413

The above valuated price is a baseline figure that does not take into account any specific renovation, upgrade, split, merge, or deterioration of the unit.