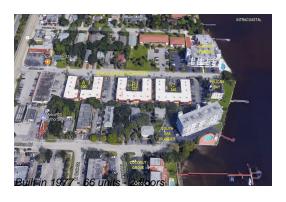

# **Building Information**

Number of units: 66
Number of active listings for rent: 0
Number of active listings for sale: 2
Building inventory for sale: 3%
Number of sales over the last 12 months: 2
Number of sales over the last 6 months: 1
Number of sales over the last 3 months: 0