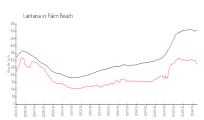

#### **Market Information**

Enclave Sandpiper

\$238/sq. ft.

Lantana:

\$280/sq. ft.

(A B & C): Lantana:

\$280/sq. ft.

Palm Beach:

\$466/sq. ft.