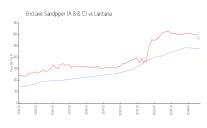

#### **Market Information**

Enclave Sandpiper

\$238/sq. ft.

Lantana:

\$280/sq. ft.

(A B & C): Lantana:

\$280/sq. ft.

Palm Beach:

\$466/sq. ft.