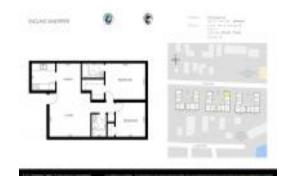

#### **Unit Information**

 MLS Number:
 RX-11036250

 Status:
 Active

 Size:
 700 Sq ft.

 Bedrooms:
 2

 Full Bathrooms:
 2

 Half Bathrooms:
 0

Parking Spaces: