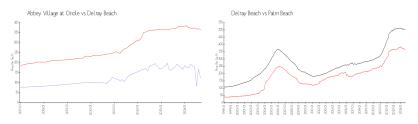

# Unit 33 Abbey Ln # 103 - Abbey Village at Oriole

33 Abbey Ln # 103 - 7 Willowbrook Ln, Delray Beach, FL, Palm Beach 33446

#### **Unit Information**

 MLS Number:
 RX-11036251

 Status:
 Active

 Size:
 925 Sq ft.

 Bedrooms:
 2

 Full Bathrooms:
 2

 Half Bathrooms:
 0

Parking Spaces: Assigned, Guest, Vehicle Restrictions

 View:
 Garden

 List Price:
 \$150,000

 List PPSF:
 \$162

 Valuated Price:
 \$114,000

 Valuated PPSF:
 \$123

The above valuated price is a baseline figure that does not take into account any specific renovation, upgrade, split, merge, or deterioration of the unit.