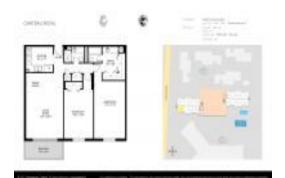

#### **Unit Information**

MLS Number: RX-11036253 Status: Active Size: 1,036 Sq ft.

Bedrooms: 2 Full Bathrooms: 2 Half Bathrooms: 0

Assigned, Covered, Deeded, Garage -Parking Spaces:

Attached, Garage - Building, Guest

View: City,Intracoastal,Ocean

List Price: \$459,900 List PPSF: \$444 Valuated Price: \$303,000 Valuated PPSF: \$292

The above valuated price is a baseline figure that does not take into account any specific renovation, upgrade, split, merge, or deterioration of the unit.