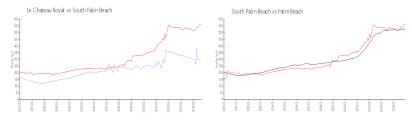

#### **Market Information**

Le Chateau Royal: \$297/sq. ft. South Palm Beach: \$565/sq. ft. South Palm Beach: \$565/sq. ft. Palm Beach: \$464/sq. ft.