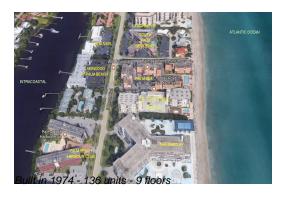

# Unit 911 - Le Chateau Royal

911 - 3540 S Ocean Blvd, South Palm Beach, FL, Palm Beach 33480

### **Building Information**

Number of units: 136 Number of active listings for rent: 0 Number of active listings for sale: 11 Building inventory for sale: 8% Number of sales over the last 12 months: Number of sales over the last 6 months: Number of sales over the last 3 months: