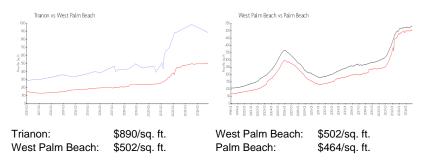

## **Market Information**

#### Inventory for Sale

| Trianon         | 3% |
|-----------------|----|
| West Palm Beach | 4% |
| Palm Beach      | 4% |

## Avg. Time to Close Over Last 12 Months

| Trianon         | 107 days |
|-----------------|----------|
| West Palm Beach | 56 days  |
| Palm Beach      | 62 days  |