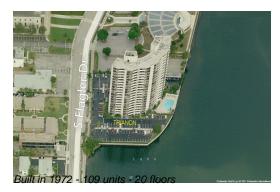

# Unit 505 - Trianon

505 - 1200 S Flagler Dr, West Palm Beach, FL, Palm Beach 33401

## **Building Information**

| Number of units:                         | 109 |
|------------------------------------------|-----|
| Number of active listings for rent:      | 0   |
| Number of active listings for sale:      | 3   |
| Building inventory for sale:             | 2%  |
| Number of sales over the last 12 months: | 3   |
| Number of sales over the last 6 months:  | 1   |
| Number of sales over the last 3 months:  | 1   |
|                                          |     |