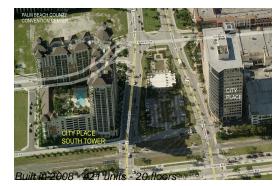

## **Building Information**

| Number of units:                         | 421 |
|------------------------------------------|-----|
| Number of active listings for rent:      | 9   |
| Number of active listings for sale:      | 30  |
| Building inventory for sale:             | 7%  |
| Number of sales over the last 12 months: | 20  |
| Number of sales over the last 6 months:  | 9   |
| Number of sales over the last 3 months:  | 3   |
|                                          |     |