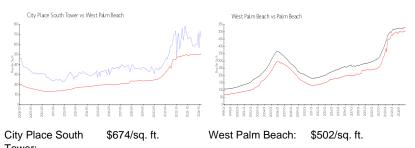

#### **Market Information**

\$464/sq. ft.

| Tower.           |               |             |
|------------------|---------------|-------------|
| West Palm Beach: | \$502/sq. ft. | Palm Beach: |