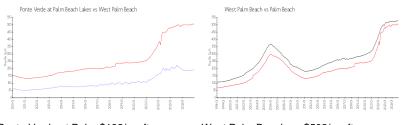

# **Market Information**

| Ponte Verde at Palm | \$192/sq. ft. |
|---------------------|---------------|
| Beach Lakes:        |               |
| West Palm Beach:    | \$502/sa. ft. |

West Palm Beach: \$502/sq. ft.

\$465/sq. ft.

ft. Palm Beach: