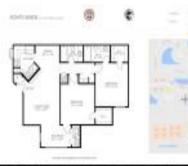

#### **Unit Information**

| MLS Number:                                                                                  | RX-11036488                                    |
|----------------------------------------------------------------------------------------------|------------------------------------------------|
| Status:                                                                                      | Expired                                        |
| Size:                                                                                        | 996 Sq ft.                                     |
| Bedrooms:                                                                                    | 2                                              |
| Full Bathrooms:                                                                              | 2                                              |
| Half Bathrooms:                                                                              | 0                                              |
| Parking Spaces:<br>View:<br>Rental Price:<br>List PPSF:<br>Valuated Price:<br>Valuated PPSF: | Garden<br>\$1,900<br>\$2<br>\$192,000<br>\$193 |