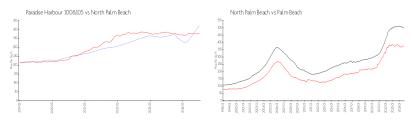

#### **Market Information**

North Palm Beach:

\$376/sq. ft.

Paradise Harbour \$421/sq. ft.

100&105:

North Palm Beach: \$376/sq. ft. Palm Beach: \$466/sq. ft.