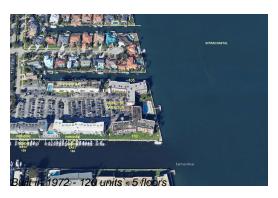

# **Building Information**

Number of units: 120
Number of active listings for rent: 0
Number of active listings for sale: 6
Building inventory for sale: 5%
Number of sales over the last 12 months: 10
Number of sales over the last 6 months: 6
Number of sales over the last 3 months: 3