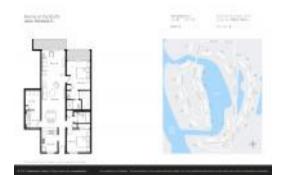

#### **Unit Information**

 MLS Number:
 RX-11036550

 Status:
 Pending

 Size:
 1,385 Sq ft.

Bedrooms: 2
Full Bathrooms: 2
Half Bathrooms: 0

Parking Spaces: Assigned, Guest, Vehicle Restrictions

 View:
 Marina

 Rental Price:
 \$4,000

 List PPSF:
 \$3

 Valuated Price:
 \$465,000

 Valuated PPSF:
 \$336

The above valuated price is a baseline figure that does not take into account any specific renovation, upgrade, split, merge, or deterioration of the unit.