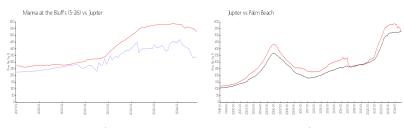

#### **Market Information**

Marina at the Bluffs \$339/sq. ft.

(5-26):

Jupiter: \$527/sq. ft.

Jupiter: \$527/sq. ft. Palm Beach: \$465/sq. ft.