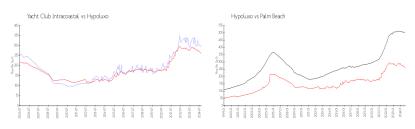

## **Market Information**

Palm Beach:

\$466/sq. ft.

Yacht Club \$294/sq. ft. Hypoluxo: \$261/sq. ft. Intracoastal:

## **Inventory for Sale**

Hypoluxo:

Yacht Club Intracoastal 5% Hypoluxo 3% Palm Beach 4%

# Avg. Time to Close Over Last 12 Months

\$261/sq. ft.

Yacht Club Intracoastal 71 days Hypoluxo 67 days Palm Beach 60 days