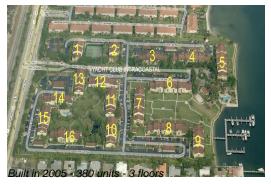

#### **Building Information**

Number of units: 380
Number of active listings for rent: 15
Number of active listings for sale: 18
Building inventory for sale: 4%
Number of sales over the last 12 months: 18
Number of sales over the last 6 months: 6
Number of sales over the last 3 months: 2

Yacht Club On The Intercoastal Condomium Assoc 104 Yacht Club Way Lake Worth FL 33462 561-855-4917

http:///tychypoluxo.com/contact.htm