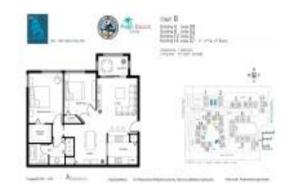

# Unit 4309 - Yacht Club Intracoastal

4309 - 103-180 Yacht Club Wy, Hypoluxo, FL, Palm Beach 33462

#### **Unit Information**

 MLS Number:
 RX-11036582

 Status:
 Active

 Size:
 975 Sq ft.

 Bedrooms:
 2

 Full Bathrooms:
 1

Full Bathrooms: 1
Half Bathrooms: 0

Parking Spaces: 2+ Spaces,Guest,Open,Vehicle Restrictions

 View:
 Intracoastal

 Rental Price:
 \$2,295

 List PPSF:
 \$2

 Valuated Price:
 \$259,000

 Valuated PPSF:
 \$282

The above valuated price is a baseline figure that does not take into account any specific renovation, upgrade, split, merge, or deterioration of the unit.