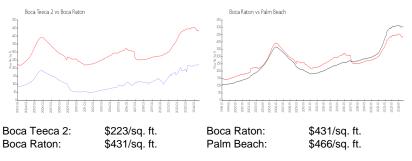

#### Market Information

#### **Inventory for Sale**

| Boca Teeca 2 | 0% |
|--------------|----|
| Boca Raton   | 4% |
| Palm Beach   | 4% |

#### Avg. Time to Close Over Last 12 Months

| Boca Teeca 2 | 34 days |
|--------------|---------|
| Boca Raton   | 61 days |
| Palm Beach   | 60 days |