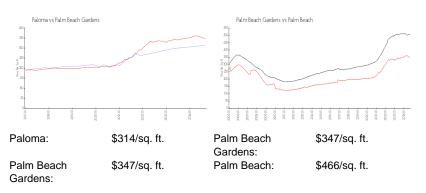

# **Market Information**

#### **Inventory for Sale**

| Paloma             | 1% |
|--------------------|----|
| Palm Beach Gardens | 3% |
| Palm Beach         | 4% |

#### Avg. Time to Close Over Last 12 Months

Paloma

101 days

Palm Beach Gardens Palm Beach 52 days 60 days