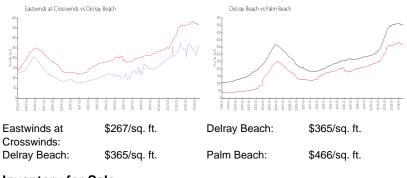

#### **Market Information**

## **Inventory for Sale**

| Eastwinds at Crosswinds | 0% |
|-------------------------|----|
| Delray Beach            | 3% |
| Palm Beach              | 4% |

# Avg. Time to Close Over Last 12 Months

| Eastwinds at Crosswinds | 56 days |
|-------------------------|---------|
| Delray Beach            | 56 days |
| Palm Beach              | 60 days |

1984