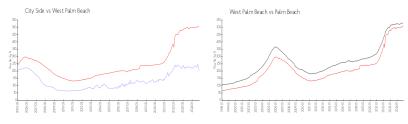

### **Market Information**

City Side: \$203/sq. ft. West Palm Beach: \$502/sq. ft. West Palm Beach: \$465/sq. ft.