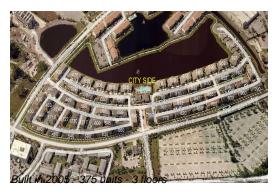

## **Building Information**

Number of units: 375
Number of active listings for rent: 11
Number of active listings for sale: 17
Building inventory for sale: 4%
Number of sales over the last 12 months: 17
Number of sales over the last 6 months: 11
Number of sales over the last 3 months: 6