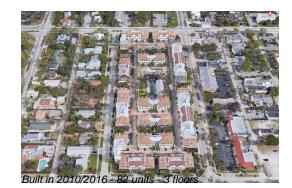

# Unit 353 E Cannery Row Cir - Cannery Row

353 E Cannery Row Cir - 304-388 W Cannery Row Cir, Delray Beach, FL, Palm Beach 33444

### **Building Information**

| Number of units:                         | 82 |
|------------------------------------------|----|
| Number of active listings for rent:      | 0  |
| Number of active listings for sale:      | 4  |
| Building inventory for sale:             | 4% |
| Number of sales over the last 12 months: | 2  |
| Number of sales over the last 6 months:  | 1  |
| Number of sales over the last 3 months:  | 0  |