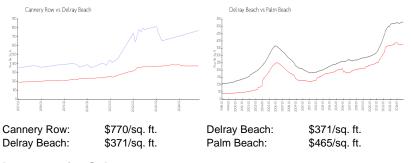

# **Unit Information**

| MLS Number:<br>Status:<br>Size: | RX-11036759<br>Active<br>2,856 Sq ft. |
|---------------------------------|---------------------------------------|
| Bedrooms:                       | 3                                     |
| Full Bathrooms:                 | 3                                     |
| Half Bathrooms:                 | 1                                     |
| Parking Spaces:<br>View:        | Garage - Attached                     |
| List Price:                     | \$1,899,999                           |
| List PPSF:                      | \$665                                 |
| Valuated Price:                 | \$1,641,000                           |
| Valuated PPSF:                  | \$770                                 |

#### **Inventory for Sale**

| Cannery Row  | 5% |
|--------------|----|
| Delray Beach | 3% |
| Palm Beach   | 4% |