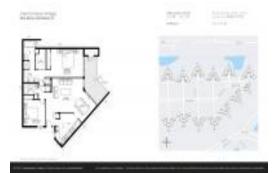

# Unit 5800 Camino del Sol # 305 - Camino Real Village

5800 Camino del Sol # 305 - 5650 Camino del Sol, Boca Raton, FL, Palm Beach 33433

#### **Unit Information**

 MLS Number:
 RX-11036761

 Status:
 Active

 Size:
 1,254 Sq ft.

 Bedrooms:
 2

Bedrooms: 2
Full Bathrooms: 2
Half Bathrooms: 0

Parking Spaces:

 View:
 Garden,Preserve