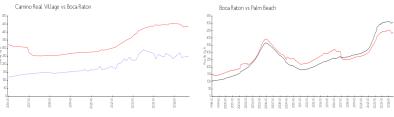

#### **Market Information**

Camino Real Village: \$249/sq. ft. Boca Raton: \$431/sq. ft. Boca Raton: \$431/sq. ft. Palm Beach: \$466/sq. ft.