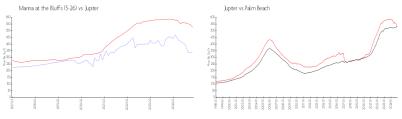

#### **Market Information**

Marina at the Bluffs \$339/sq. ft. Jupiter: \$527/sq. ft.

(5-26): Jupiter:

\$527/sq. ft. Palm Beach: \$464/sq. ft.

# **Inventory for Sale**

Marina at the Bluffs (5-26) 5%
Jupiter 4%
Palm Beach 4%

### Avg. Time to Close Over Last 12 Months

Marina at the Bluffs (5-26) 52 days
Jupiter 74 days
Palm Beach 62 days