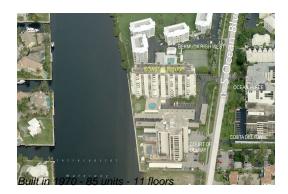

# Unit 806 - Coastal House

806 - 2200 S Ocean Blvd, Delray Beach, FL, Palm Beach 33483

# **Building Information**

| Number of units:                         | 85 |
|------------------------------------------|----|
| Number of active listings for rent:      | 0  |
| Number of active listings for sale:      | 5  |
| Building inventory for sale:             | 5% |
| Number of sales over the last 12 months: | 3  |
| Number of sales over the last 6 months:  | 1  |
| Number of sales over the last 3 months:  | 0  |
|                                          |    |