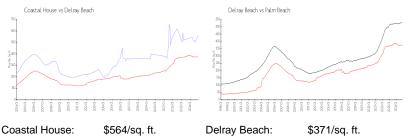

#### **Market Information**

Coastal House:\$564/sq. ft.Delray Beach:\$371/sq. ft.Delray Beach:\$371/sq. ft.Palm Beach:\$465/sq. ft.