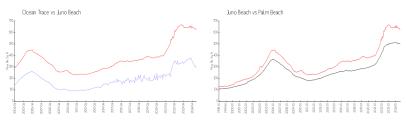

#### **Market Information**

Ocean Trace: \$314/sq. ft. Juno Beach: \$621/sq. ft. Juno Beach: \$621/sq. ft. Palm Beach: \$466/sq. ft.

### **Inventory for Sale**

Ocean Trace 4% Juno Beach 3%

Palm Beach 4%

# Avg. Time to Close Over Last 12 Months

| Ocean Trace | 95 days |
|-------------|---------|
| Juno Beach  | 87 days |
| Palm Beach  | 60 days |