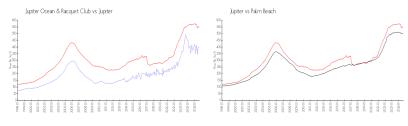

#### **Market Information**

Jupiter Ocean & \$399/sq. ft. Jupiter: \$545/sq. ft. Racquet Club:

Jupiter: \$545/sq. ft. Palm Beach: \$466/sq. ft.