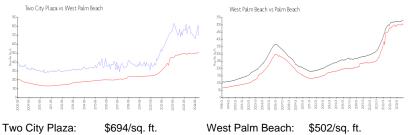

## **Market Information**

| TWO GILY FIAZA.  | φ094/sq. π.   | West Faill Deach. | φ302/sq. π.   |
|------------------|---------------|-------------------|---------------|
| West Palm Beach: | \$502/sq. ft. | Palm Beach:       | \$464/sq. ft. |