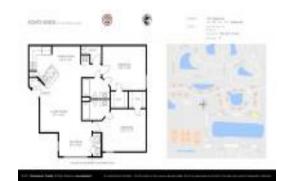

#### **Unit Information**

 MLS Number:
 RX-11036891

 Status:
 Active

 Size:
 1,042 Sq ft.

Bedrooms: 2 Full Bathrooms: 2 0 Half Bathrooms: Parking Spaces: Open Garden View: Rental Price: \$1,950 List PPSF: \$2 Valuated Price: \$204,000 Valuated PPSF: \$196