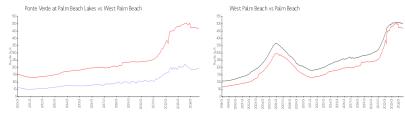

### Market Information

Ponte Verde at Palm \$195/sq. ft.

Beach Lakes:

West Palm Beach: \$470/sq. ft.

West Palm Beach: \$470/sq. ft.

Palm Beach: \$466/sq. ft.