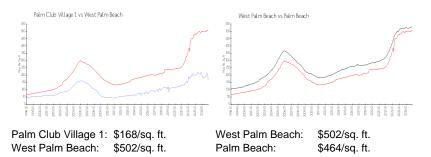

### **Market Information**

#### **Inventory for Sale**

| Palm Club Village 1 | 4% |
|---------------------|----|
| West Palm Beach     | 4% |
| Palm Beach          | 4% |

## Avg. Time to Close Over Last 12 Months

| Palm Club Village 1 | 58 days |
|---------------------|---------|
| West Palm Beach     | 56 days |
| Palm Beach          | 62 days |