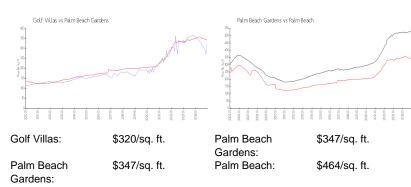

| 0                                              |
| Parking Spaces:<br>View:<br>Rental Price:<br>List PPSF:<br>Valuated Price:<br>Valuated PPSF: | Garden<br>\$7,000<br>\$5<br>\$439,000<br>\$321 |

The above valuated price is a baseline figure that does not take into account any specific renovation, upgrade, split, merge, or deterioration of the unit.

### **Building Information**

| 340 |
|-----|
| 0   |
| 14  |
| 4%  |
| 13  |
| 8   |
| 6   |
|     |

### **Building Association Information**

Golf Villas community management SEACREST SERVICES, INC. 2400 Centrepark W. Drive, Ste. 175 West Palm Beach, FL 33409 561-697-4990 Ibrennan@seacrestservices.com

http://golfvillasatpganational.com/

### **Market Information**



#### **Inventory for Sale**

| Golf Villas        | 4% |
|--------------------|----|
| Palm Beach Gardens | 3% |
| Palm Beach         | 4% |

# Avg. Time to Close Over Last 12 Months

| Golf Villas        | 53 days |
|--------------------|---------|
| Palm Beach Gardens | 53 days |
| Palm Beach         | 62 days |