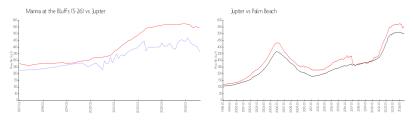

#### **Market Information**

Marina at the Bluffs \$365/sq. ft. Jupiter: \$545/sq. ft.

(5-26): Jupiter:

\$545/sq. ft. Palm Beach: \$466/sq. ft.