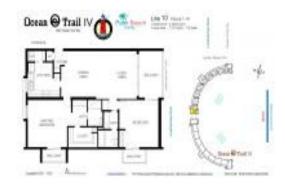

#### **Unit Information**

 MLS Number:
 RX-11037002

 Status:
 Active

 Size:
 1,270 Sq ft.

 Bedrooms:
 2

Bedrooms: 2
Full Bathrooms: 2
Half Bathrooms: 0

Parking Spaces: Assigned, Garage - Building, Guest

 View:
 Ocean