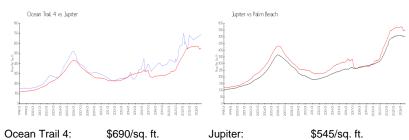

2
Full Bathrooms: 2
Half Bathrooms: 0

Parking Spaces: Assigned, Garage - Building, Guest

 View:
 Ocean

 Rental Price:
 \$8,000

 List PPSF:
 \$6

 Valuated Price:
 \$919,000

 Valuated PPSF:
 \$724

The above valuated price is a baseline figure that does not take into account any specific renovation, upgrade, split, merge, or deterioration of the unit.

## **Building Information**

Number of units: 138
Number of active listings for rent: 8
Number of active listings for sale: 5
Building inventory for sale: 3%
Number of sales over the last 12 months: 4
Number of sales over the last 6 months: 0
Number of sales over the last 3 months: 0

## **Building Association Information**

Ocean Trail Condo Association IV 400 Ocean Trail Way, Jupiter FL 33477 (561) 744-1144

## **Market Information**



Jupiter: \$545/sq. ft. Palm Beach: \$466/sq. ft.

#### **Inventory for Sale**

 Ocean Trail 4
 4%

 Jupiter
 3%

 Palm Beach
 4%

# Avg. Time to Close Over Last 12 Months

Ocean Trail 4 91 days
Jupiter 72 days
Palm Beach 61 days