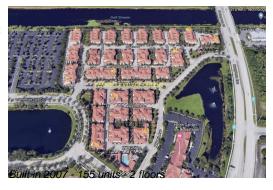

### **Building Information**

Number of units: 155 Number of active listings for rent: 0 Number of active listings for sale: 2 Building inventory for sale: 1% Number of sales over the last 12 months: Number of sales over the last 6 months: Number of sales over the last 3 months: