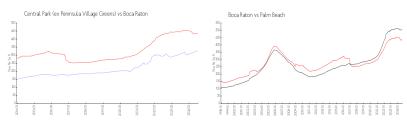

#### **Market Information**

Central Park (ex

\$327/sq. ft. Peninsula Village

Boca Raton: \$431/sq. ft.

Greens):

Boca Raton: \$431/sq. ft. Palm Beach: \$466/sq. ft.