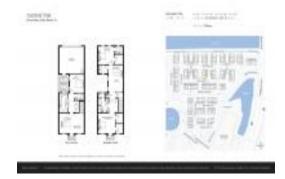

# Unit 8309 NW 8th Ter - Central Park (ex **Peninsula Village Greens)**

8309 NW 8th Ter - 8276-8344 NW 9 Ave, Boca Raton, FL, Palm Beach 33487

#### **Unit Information**

RX-11037076 MLS Number: Status: Active 2,839 Sq ft. Size: Bedrooms: 3

Full Bathrooms: 3 Half Bathrooms: 0

Parking Spaces: 2+ Spaces, Garage - Attached, Guest, Street

View:

Rental Price: \$4,300 List PPSF: \$2 \$709,000 Valuated Price: Valuated PPSF: \$328