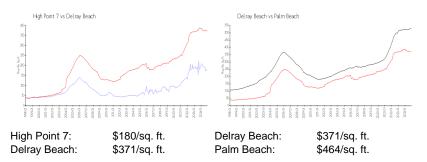

#### **Market Information**

#### Inventory for Sale

| High Point 7 | 0% |
|--------------|----|
| Delray Beach | 3% |
| Palm Beach   | 4% |

### Avg. Time to Close Over Last 12 Months

| High Point 7 | 36 days |
|--------------|---------|
| Delray Beach | 59 days |

Palm Beach

62 days