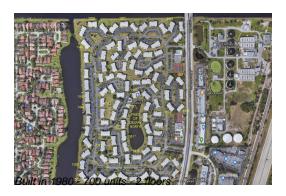

### **Building Information**

Number of units: 700
Number of active listings for rent: 0
Number of active listings for sale: 27
Building inventory for sale: 3%
Number of sales over the last 12 months: 31
Number of sales over the last 6 months: 13
Number of sales over the last 3 months: 6

#### **Building Association Information**

Pines of Delray North Association Inc Address: 1431 NW 18th Ave, Delray Beach, FL 33445 Phone: +1 561-278-1212

https://www.pinesnorthofdelray.com/Page/23