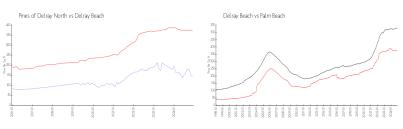

#### **Market Information**

Pines of Delray

\$143/sq. ft.

Delray Beach:

\$371/sq. ft.

North: Delray Beach:

\$371/sq. ft.

Palm Beach:

\$465/sq. ft.