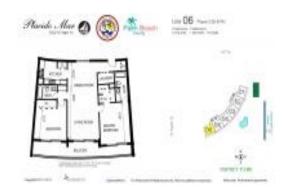

#### **Unit Information**

 MLS Number:
 RX-11037121

 Status:
 Active

 Size:
 1,250 Sq ft.

Bedrooms: 2 Full Bathrooms: 2 Half Bathrooms: 0

Parking Spaces: Assigned,Deeded View: Intracoastal,Ocean

 Rental Price:
 \$5,700