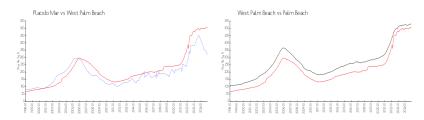

## **Market Information**

Placido Mar: \$318/sq. ft. West Palm Beach: \$502/sq. ft. West Palm Beach: \$464/sq. ft.