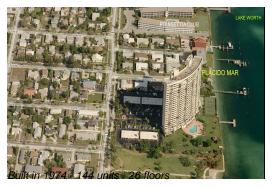

## **Building Information**

Number of units: 144
Number of active listings for rent: 0
Number of active listings for sale: 9
Building inventory for sale: 6%
Number of sales over the last 12 months: 3
Number of sales over the last 6 months: 2
Number of sales over the last 3 months: 2