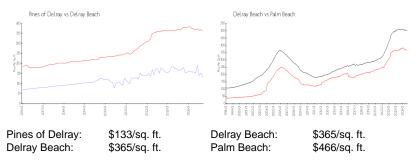

# **Inventory for Sale**

| Pines of Delray | 5% |
|-----------------|----|
| Delray Beach    | 3% |

# Avg. Time to Close Over Last 12 Months

|                 | <u></u> |
|-----------------|---------|
| Pines of Delray | 38 days |
| Delray Beach    | 56 days |
| Palm Beach      | 60 days |