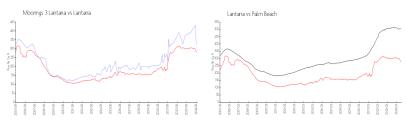

#### **Market Information**

Moorings 3 Lantana: \$331/sq. ft. Lantana: \$280/sq. ft. Lantana: \$280/sq. ft. Palm Beach: \$466/sq. ft.