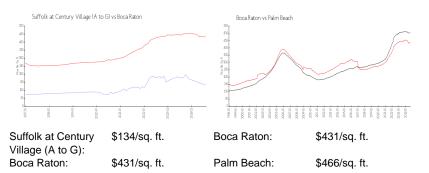

## **Market Information**

#### Inventory for Sale

| Suffolk at Century Village (A to G) | 10% |
|-------------------------------------|-----|
| Boca Raton                          | 4%  |
| Palm Beach                          | 4%  |

#### Avg. Time to Close Over Last 12 Months

Suffolk at Century Village (A to G) Boca Raton Palm Beach

67 days 61 days 60 days