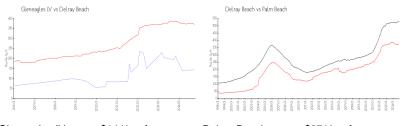

# **Market Information**

Gleneagles IV: \$144/sq. ft. Delray Beach: \$371/sq. ft.

Delray Beach: \$371/sq. ft. Palm Beach: \$465/sq. ft.