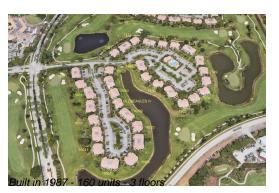

# **Building Information**

Number of units: 160
Number of active listings for rent: 0
Number of active listings for sale: 10
Building inventory for sale: 6%
Number of sales over the last 12 months: 4
Number of sales over the last 6 months: 2
Number of sales over the last 3 months: 1