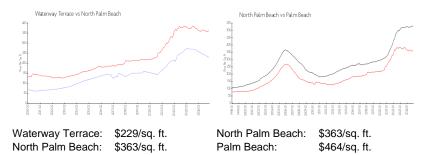

## **Market Information**

### **Inventory for Sale**

| Waterway Terrace | 21% |
|------------------|-----|
| North Palm Beach | 6%  |
| Palm Beach       | 4%  |

## Avg. Time to Close Over Last 12 Months

| Waterway Terrace | 14 days |
|------------------|---------|
| North Palm Beach | 72 days |
| Palm Beach       | 62 days |