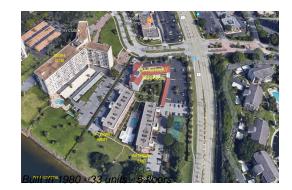

# Unit 506 - Waterway Terrace

506 - 300 Golfview Rd, North Palm Beach, FL, Palm Beach 33408

## **Building Information**

| Number of units:                         | 33  |
|------------------------------------------|-----|
| Number of active listings for rent:      |     |
| Number of active listings for sale:      |     |
| Building inventory for sale:             | 21% |
| Number of sales over the last 12 months: | 4   |
| Number of sales over the last 6 months:  | 2   |
| Number of sales over the last 3 months:  | 1   |
|                                          |     |

#### **Building Association Information**

Waterway Terrace Condo Association 300 Golfview Rd North Palm Beach, FL 33408 (561) 656-2682