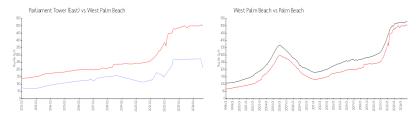

#### **Market Information**

Parliament Tower \$214/sq. ft. West Palm Beach: \$502/sq. ft.

(East):

West Palm Beach: \$502/sq. ft. Palm Beach: \$464/sq. ft.