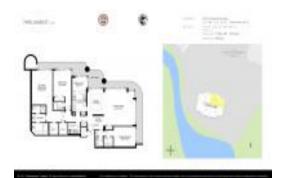

# **Unit 204 - Parliament Tower (East)**

204 - 2427 Presidential Wy, West Palm Beach, FL, Palm Beach 33401

#### **Unit Information**

 MLS Number:
 RX-11037329

 Status:
 Active

 Size:
 2,588 Sq ft.

Bedrooms: 3
Full Bathrooms: 2
Half Bathrooms: 1

Parking Spaces: Assigned, Carport - Detached, Guest

View:

 List Price:
 \$460,000