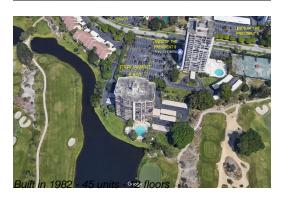

Number of units: 45
Number of active listings for rent: 0
Number of active listings for sale: 6
Building inventory for sale: 13%
Number of sales over the last 12 months: 4
Number of sales over the last 6 months: 1
Number of sales over the last 3 months: 0

# **Building Association Information**

Parliament Tower (East) 2427 Presidential Way West Palm Beach, FL 33401 Phone:(561) 683-1001

http://Parliamentcondo.com