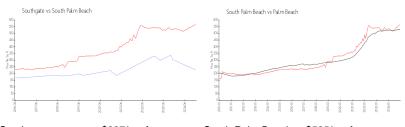

#### **Market Information**

Southgate: \$227/sq. ft. South Palm Beach: \$565/sq. ft. South Palm Beach: \$465/sq. ft. Palm Beach: \$465/sq. ft.

#### **Inventory for Sale**

Southgate 10% South Palm Beach 6% Palm Beach 4%

### Avg. Time to Close Over Last 12 Months

Southgate 105 days
South Palm Beach 88 days
Palm Beach 62 days