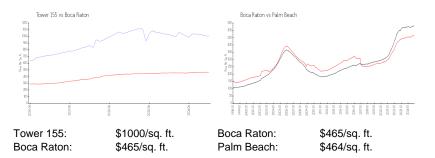

#### **Market Information**

#### **Inventory for Sale**

| Tower 155  | 16% |
|------------|-----|
| Boca Raton | 4%  |
| Palm Beach | 4%  |

# Avg. Time to Close Over Last 12 Months

| Tower 155  | 100 days |
|------------|----------|
| Boca Raton | 62 days  |
| Palm Beach | 62 days  |

100.70