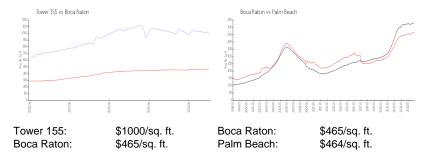

### **Inventory for Sale**

 Tower 155
 16%

 Boca Raton
 4%

 Palm Beach
 4%

# Avg. Time to Close Over Last 12 Months

Tower 155 82 days
Boca Raton 62 days
Palm Beach 62 days