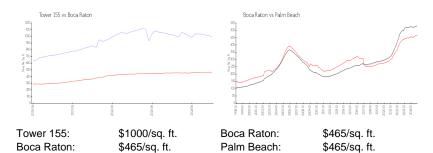

### **Inventory for Sale**

 Tower 155
 16%

 Boca Raton
 4%

 Palm Beach
 4%

# Avg. Time to Close Over Last 12 Months

Tower 155 100 days
Boca Raton 62 days
Palm Beach 62 days