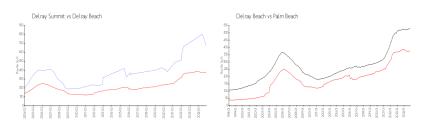

### **Market Information**

Delray Summit: \$676/sq. ft. Delray Beach: \$371/sq. ft.
Delray Beach: \$371/sq. ft. Palm Beach: \$464/sq. ft.