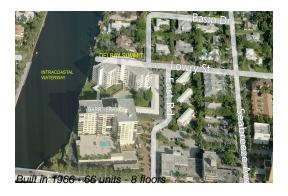

# **Unit 2-G - Delray Summit**

2-G - 1000 Lowry St, Delray Beach, FL, Palm Beach 33483

### **Building Information**

Number of units: 66
Number of active listings for rent: 0
Number of active listings for sale: 5
Building inventory for sale: 7%
Number of sales over the last 12 months: 2
Number of sales over the last 6 months: 1
Number of sales over the last 3 months: 1

# **Building Association Information**

Delray Summit Condo Association 1000 Lowry St Delray Beach, FL 33483

Phone: (561) 276-5255