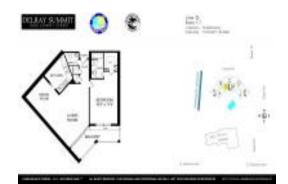

# **Unit 2-G - Delray Summit**

2-G - 1000 Lowry St, Delray Beach, FL, Palm Beach 33483

#### **Unit Information**

 MLS Number:
 RX-11037367

 Status:
 Active

 Size:
 1,015 Sq ft.

Bedrooms: 1
Full Bathrooms: 1
Half Bathrooms: 1

Parking Spaces: Assigned, Circular Drive, Street View: Garden, Intracoastal, Pool