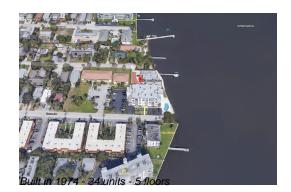

# Unit 308 - Croton Harbor

308 - 301 Croton Ave, Lantana, FL, Palm Beach 33462

## **Building Information**

| Number of units:                         | 34 |
|------------------------------------------|----|
|                                          | 0. |
| Number of active listings for rent:      | 0  |
| Number of active listings for sale:      | 2  |
| Building inventory for sale:             | 5% |
| Number of sales over the last 12 months: | 1  |
| Number of sales over the last 6 months:  | 0  |
| Number of sales over the last 3 months:  | 0  |
|                                          |    |

# **Building Association Information**

Croton Harbor Condominum 301 Croton Avenue Apartment 404 Lantana, FL 33462