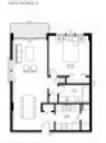

### **Unit Information**

| MLS Number:<br>Status: | RX-11037390<br>Active |
|------------------------|-----------------------|
|                        |                       |
| Size:                  | 702 Sq ft.            |
| Bedrooms:              | 1                     |
| Full Bathrooms:        | 1                     |
| Half Bathrooms:        | 0                     |
| Parking Spaces:        | Assigned,Guest        |
| View:                  | Intracoastal          |
| Rental Price:          | \$1,800               |
| List PPSF:             | \$3                   |
| Valuated Price:        | \$213,000             |
| Valuated PPSF:         | \$303                 |