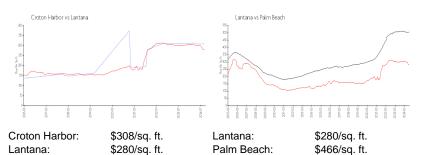

### **Inventory for Sale**

| Croton Harbor | 6% |
|---------------|----|
| Lantana       | 5% |
| Palm Beach    | 4% |

### Avg. Time to Close Over Last 12 Months

| Croton Harbor | 81 days |
|---------------|---------|
| Lantana       | 69 days |
| Palm Beach    | 60 days |

Summer Distances

-

10.0 Million