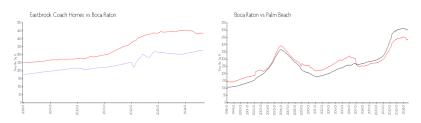

#### **Market Information**

Eastbrook Coach \$331/sq. ft. Boca Raton: \$431/sq. ft.

Homes:

Boca Raton: \$431/sq. ft. Palm Beach: \$466/sq. ft.