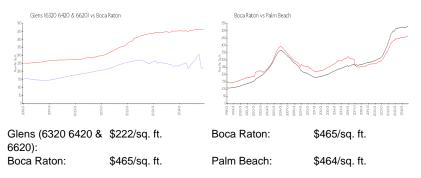

## **Market Information**

### **Inventory for Sale**

| Glens (6320 6420 & 6620) | 10% |
|--------------------------|-----|
| Boca Raton               | 4%  |
| Palm Beach               | 4%  |

## Avg. Time to Close Over Last 12 Months

| Glens (6320 6420 & 6620) | 46 days |
|--------------------------|---------|
| Boca Raton               | 62 days |
| Palm Beach               | 62 days |