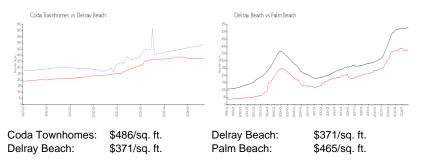

#### **Unit Information**

| MLS Number:<br>Status: | RX-11037413<br>Active |
|------------------------|-----------------------|
| Size:                  | 2,416 Sq ft.          |
| Bedrooms:              | 3                     |
| Full Bathrooms:        | 3                     |
| Half Bathrooms:        | 1                     |
| Parking Spaces:        | Garage - Attached     |
| View:                  | City,Garden           |
| List Price:            | \$895,000             |
| List PPSF:             | \$370                 |
| Valuated Price:        | \$948,000             |
| Valuated PPSF:         | \$486                 |

#### **Inventory for Sale**

| Coda Townhomes | 10% |
|----------------|-----|
| Delray Beach   | 3%  |
| Palm Beach     | 4%  |