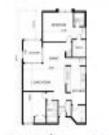

#### **Unit Information**

| MLS Number:     | RX-11037435  |
|-----------------|--------------|
| Status:         | Active       |
| Size:           | 1,175 Sq ft. |
| Bedrooms:       | 2            |
| Full Bathrooms: | 2            |
| Half Bathrooms: | 0            |
| Parking Spaces: | Assigned     |
| View:           | Lake         |
| Rental Price:   | \$2,700      |
| List PPSF:      | \$2          |
| Valuated Price: | \$321,000    |
| Valuated PPSF:  | \$273        |