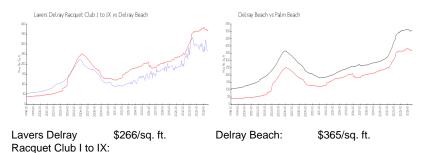

LAVERS DELINAR INCOURT CLUB August

14.6.00

The above valuated price is a baseline figure that does not take into account any specific renovation, upgrade, split, merge, or deterioration of the unit.

## **Market Information**

Palm Beach:

\$466/sq. ft.

| Inventory f | for Sale |
|-------------|----------|
|-------------|----------|

Delray Beach:

| Lavers Delray Racquet Club I to IX | 3% |
|------------------------------------|----|
| Delray Beach                       | 3% |
| Palm Beach                         | 4% |

#### Avg. Time to Close Over Last 12 Months

\$365/sq. ft.

| Lavers Delray Racquet Club I to IX | 84 days |
|------------------------------------|---------|
| Delray Beach                       | 56 days |
| Palm Beach                         | 61 days |